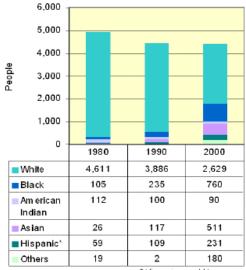

#### **Chart 1: Lind-Bohanon Race/Ethnic Composition:**

<sup>\*</sup> Hispanics could be any race

Source: Mnneapolis Community Planning and Economic Development with data from the U.S. Census of Population and Housing (SF1)

Lind-Bohanon's ethnic makeup changed between 1980 and 2000. The <a href="white">white</a> population in the neighborhood went from 93 percent of the total in 1980 to 60 percent in 2000, 1,980 fewer white residents. The <a href="black">black</a> population increased significantly from 2 percent of the neighborhood's population in 1980 to 17 percent in 2000, adding more than 650 residents, and the <a href="Asian">Asian</a> population grew to 11.5 percent in the same period from a low 0.5 percent in 1980, adding 485 new residents. However, the increases of all groups could not compensate for the loss of the white population.